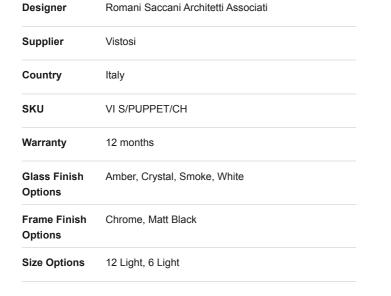

## **Puppet Chandelier**

by Romani Saccani Architetti Associati

Contemporary lighting system featuring up to 36 cable arms, each holding a mouth blown crystal sphere, with an overall structure suspended by a stainless steel cable affixed to the ceiling. Each arm can be adjusted based on personal preference, allowing the chandelier to be highly customizable in its appearance. Each glass diffuser features an irregular lined degrade finish, producing a soft cloudy pattern on surrounding surfaces. Available with clear, smoke, amber, or white pendants.