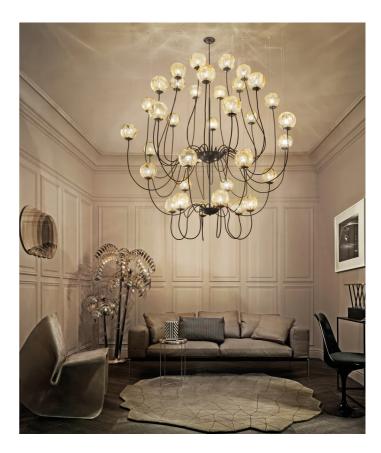

## **Puppet Chandelier**

by Romani Saccani Architetti Associati

Contemporary lighting system featuring up to 36 cable arms, each holding a mouth blown crystal sphere, with an overall structure suspended by a stainless steel cable affixed to the ceiling. Each arm can be adjusted based on personal preference, allowing the chandelier to be highly customizable in its appearance. Each glass diffuser features an irregular lined degrade finish, producing a soft cloudy pattern on surrounding surfaces. Available with clear, smoke, amber, or white pendants.