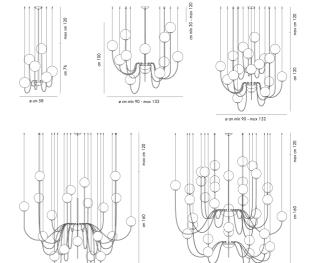

## Studio Italia

Trade Warehouse

12 Thomas St, Yarraville VIC 3013 info@studioitalia.com.au 03 9690 4155

## **Puppet Chandelier**

by Romani Saccani Architetti Associati

Contemporary lighting system featuring up to 36 cable arms, each holding a mouth blown crystal sphere, with an overall structure suspended by a stainless steel cable affixed to the ceiling. Each arm can be adjusted based on personal preference, allowing the chandelier to be highly customizable in its appearance. Each glass diffuser features an irregular lined degrade finish, producing a soft cloudy pattern on surrounding surfaces. Available with clear, smoke, amber, or white pendants.



Product Dimensions