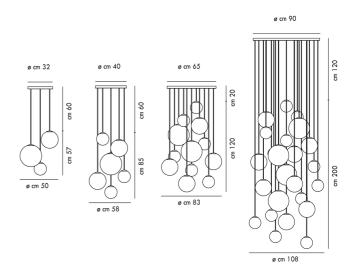

ing a soft cloudy pattern on surrounding surfaces. Available in various sizes and colour options.



| Designer                | Romani Saccani Architetti Associati  |
|-------------------------|--------------------------------------|
| Supplier                | Vistosi                              |
| Country                 | Italy                                |
| SKU                     | VI S/PUPPET/R                        |
| Warranty                | 12 months                            |
| Glass Finish<br>Options | Amber, Crystal, Smoke, White         |
| Frame Finish<br>Options | Chrome, Matt Black                   |
| Size Options            | 12 Light, 24 Light, 3 Light, 6 Light |
|                         |                                      |

### **Product Dimensions**