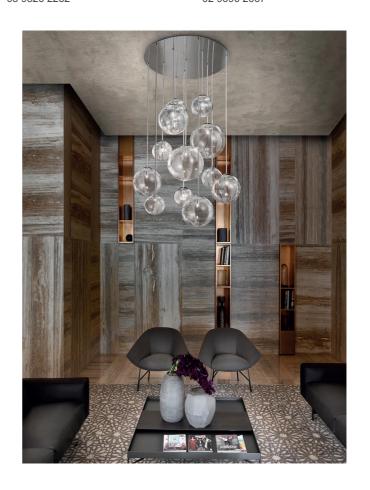

# **Puppet Round Pendant**

by Romani Saccani Architetti Associati

Contemporary lighting system featuring up to 24 hanging mouth blown crystal pendants, suspended from a round mounting plate affixed to the ceiling. Every version of the PUPPET ROUND utilizes a combination of small, medium, and large sphere pendants to create an elegant composition. Each glass diffuser features an irregular lined degrade finish, producing a soft cloudy pattern on surrounding surfaces. Available in various sizes and colour options.