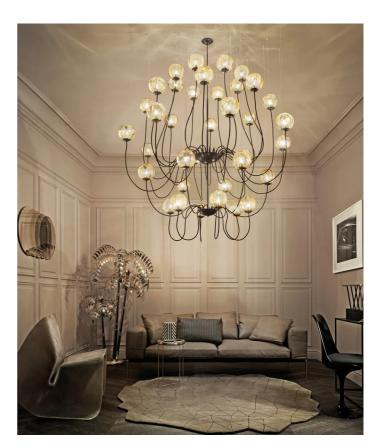

## **Puppet Chandelier**

by Romani Saccani Architetti Associati

Contemporary lighting system featuring up to 36 cable arms, each holding a mouth blown crystal sphere, with an overall structure suspended by a stainless steel cable affixed to the ceiling. Each arm can be adjusted based on personal preference, allowing the chandelier to be highly customizable in its appearance. Each glass diffuser features an irregular lined degrade finish, producing a soft cloudy pattern on surrounding surfaces. Available with clear, smoke, amber, or white pendants.