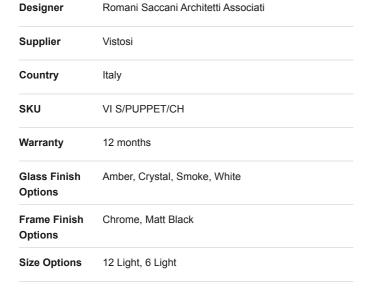

## **Puppet Chandelier**

by Romani Saccani Architetti Associati

Contemporary lighting system featuring up to 36 cable arms, each holding a mouth blown crystal sphere, with an overall structure suspended by a stainless steel cable affixed to the ceiling. Each arm can be adjusted based on personal preference, allowing the chandelier to be highly customizable in its appearance. Each glass diffuser features an irregular lined degrade finish, producing a soft cloudy pattern on surrounding surfaces. Available with clear, smoke, amber, or white pendants.