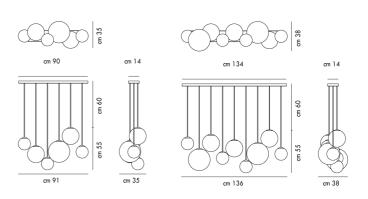

by Romani Saccani Architetti Associati

Contemporary lighting system featuring up to 9 hanging mouth blown crystal pendants, suspended from a linear mounting plate affixed to the ceiling. Every version of the PUPPET LINEAR utilizes a combination of small, medium, and large sphere pendants to create an elegant composition. Each glass diffuser features an irregular lined degrade finish, producing a soft cloudy pattern on surrounding surfaces. Available as 6 or 9 light. Each version avail-able in various colour options.



### Designer Romani Saccani Architetti Associati Vistosi Supplier Country Italy SKU VI S/PUPPET/L 12 months Warranty **Glass Finish** Amber, Crystal, Smoke, White Options Frame Finish Chrome, Matt Black Options **Size Options** 6 Light, 9 Light

### **Product Dimensions**