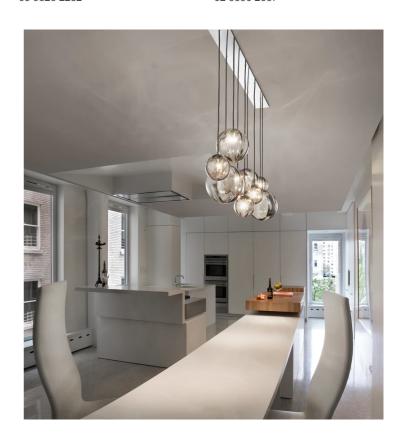

# **Puppet Linear Pendant**

by Romani Saccani Architetti Associati

Contemporary lighting system featuring up to 9 hanging mouth blown crystal pendants, suspended from a linear mounting plate affixed to the ceiling. Every version of the PUPPET LINEAR utilizes a combination of small, medium, and large sphere pendants to create an elegant composition. Each glass diffuser features an irregular lined degrade finish, producing a soft cloudy pattern on surrounding surfaces. Available as 6 or 9 light. Each version avail-able in various colour options.

### Designer Romani Saccani Architetti Associati Vistosi Supplier Country Italy SKU VI S/PUPPET/L 12 months Warranty **Glass Finish** Amber, Crystal, Smoke, White Options Frame Finish Chrome, Matt Black Options **Size Options** 6 Light, 9 Light