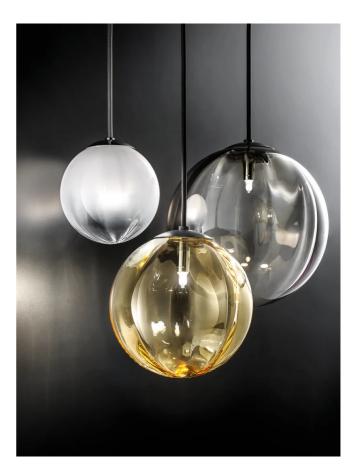

## Puppet Pendant

by Romani Saccani Architetti Associati

Simple and elegant, the Puppet Single Pendant is perfect for contemporary spaces. A hanging mouth blown glass diffuser features an irregular lined degrade finish, producing a soft cloudy pattern on surrounding surfaces. Available in a variety of colours and small, medium, or large sizes.

| Designer                | Romani Saccani Architetti Associati |
|-------------------------|-------------------------------------|
| Supplier                | Vistosi                             |
| Country                 | Italy                               |
| SKU                     | VI S/PUPPET                         |
| Warranty                | 12 months                           |
| Glass Finish<br>Options | Amber, Crystal, Smoke, White        |
| Frame Finish<br>Options | Chrome, Matt Black                  |
| Size Options            | Large, Medium, Small                |