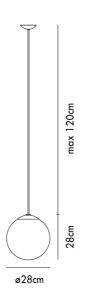

Melbourne

272 Toorak Rd, South Yarra VIC 3141 melbourne@mondoluce.com 03 9826 2232 Sydney 439 Crown St, Surry Hills NSW 2010 sydney@mondoluce.com 02 9690 2667

**Product Dimensions** 

ø22cm

1 bcm max 120cm