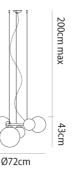

Size Options

SKU

Product Dimensions

Ø57cm

5L

81cm

86cm 7L

200cm max 43cm Ø89cm