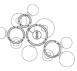

## Puppet Ring Pendant

by Romani Saccani Architetti Associati

A re-imagining of the now modern classic Puppet collection, Puppet Ring is a new innovation from Romani Saccani Achitetti Associati. As with the original, Puppet ring incorporates delicate mouth blown crystal diffusers, each imbued with an irregular lined degrade finish which produces a soft cloudy pattern on surrounding surfaces. Puppet ring differs from past designs through it's unique "ring" like frame, imbuing the updated collection with an air of contemporary elegance. Available as 5, 7, or 9 light configuration in a variety of finish option and combinations.

Romani Saccani Architetti Associati

Amber, Crystal, Mixed, Smoke, White

Vistosi

Italy

**VI S/PUPPETRING** 

Black Nickel, Brass

5 Light, 7 Light, 9 Light

12 months

Size Options

SKU

Product Dimensions

Ø57cm

5L

81cm

86cm 7L

200cm max 43cm Ø89cm

Ø113cm

9L