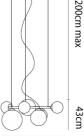

Size Options

SKU

Product Dimensions

Ø57cm

5L

81cm

86cm 7L

200cm max 43cm Ø89cm

Ø113cm

9L