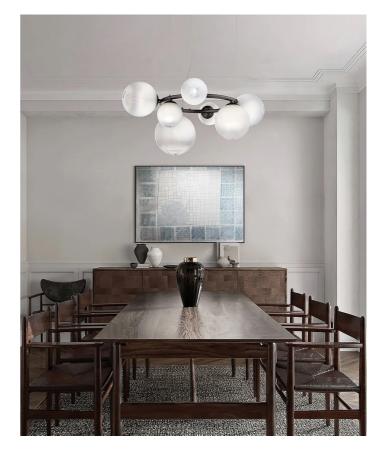

## Puppet Ring Pendant

by Romani Saccani Architetti Associati

A re-imagining of the now modern classic Puppet collection, Puppet Ring is a new innovation from Romani Saccani Achitetti Associati. As with the original, Puppet ring incorporates delicate mouth blown crystal diffusers, each imbued with an irregular lined degrade finish which produces a soft cloudy pattern on surrounding surfaces. Puppet ring differs from past designs through it's unique "ring" like frame, imbuing the updated collection with an air of contemporary elegance. Available as 5, 7, or 9 light configuration in a variety of finish option and combinations.

Romani Saccani Architetti Associati

Amber, Crystal, Mixed, Smoke, White

Vistosi

Italy

**VI S/PUPPETRING** 

Black Nickel, Brass

5 Light, 7 Light, 9 Light

12 months