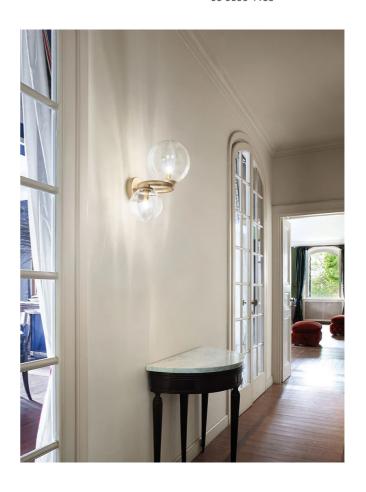

## **Puppet Ring Wall Light**

by Romani Saccani Architetti Associati

A re-imagining of the now modern classic Puppet collection, the Puppet Ring wall light is a new innovation from Romani Saccani Achitetti Associati. In line with the original collection, Puppet Ring incorporates delicate mouth blown crystal diffusers, each imbued with an irregular lined degrade finish which produces a soft cloudy pattern on surrounding surfaces. It's unique "ring" like frame imbues the updated collection with an air of contemporary elegance. Wall light available in brass or black frame with smoke, amber, crystal or white glass diffusers.