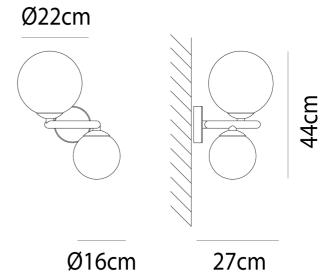

ing" like frame imbues the updated collection with an air of contemporary elegance. Wall light available in brass or black frame with smoke, amber, crystal or white glass diffusers.



| Designer                | Romani Saccani Architetti Associati |
|-------------------------|-------------------------------------|
| Supplier                | Vistosi                             |
| Country                 | Italy                               |
| SKU                     | VI A/PUPPETRING                     |
| Warranty                | 12 months                           |
| Glass Finish<br>Options | Amber, Crystal, Mixed, Smoke, White |
| Frame Finish<br>Options | Black Nickel, Brass                 |
|                         |                                     |

Product Dimensions