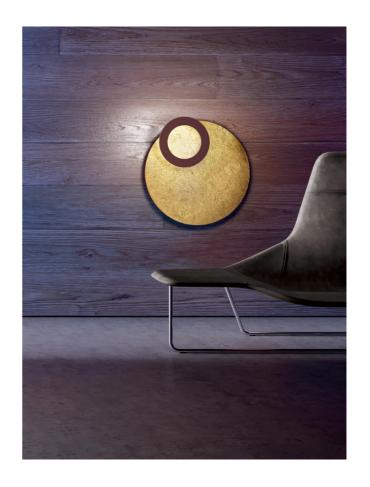

## Vera Large Wall & Ceiling

by Marco Pagnoncelli

The versatile Vera lamp is composed of a large reflective base where a luminous brushed aluminium disc rests. The light disc be manually rotated 360 degrees, allowing the user to customise illumination. Vera is equipped with a high output LED and can be installed as wall or ceiling lamp. Available in a variety of sizes and finishes for any application. The large size and unique design of the Vera is ideal for feature lighting in contemporary spaces.