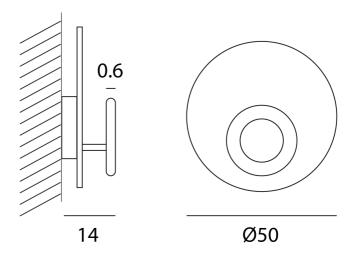

esigner       | Marco Pagnoncelli                                                                         |
|----------------|-------------------------------------------------------------------------------------------|
| Supplier       | Icone                                                                                     |
| Country        | Italy                                                                                     |
| SKU            | IC A/VERA/50                                                                              |
| Warranty       | 2yr commercial / 3yr residential                                                          |
| Finish Options | Goldleaf + Rust, Goldleaf + White, White + Black,<br>White + Bronzed Copper, White + Rust |

**Product Dimensions**