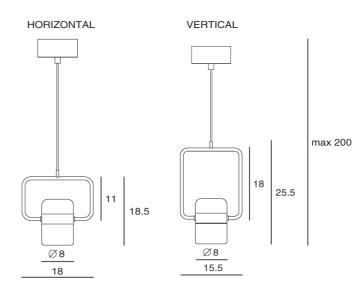

## Ling Pendant

by Hui Lun Li

The Ling Pendant is inspired by the iconic patterned metalfences which were constructed around balconies and windows in early Taiwan. Matt brass metal rings elegantly compliment a white frosted glass shade for a unique contemporary look. Interior reflectors soften the embedded LED light source for ambient illumination, with built-in dimmable driver and adjustable shade for added versatility. Available in vertical or horizontal versions.

## **Product Dimensions**

| Designer                             | Hui Lun Li                       |
|--------------------------------------|----------------------------------|
| Supplier                             | Seed Design                      |
| Country                              | Taiwan                           |
| SKU                                  | SE S/LING                        |
| Warranty                             | 2yr commercial / 3yr residential |
| Version Options Horizontal, Vertical |                                  |