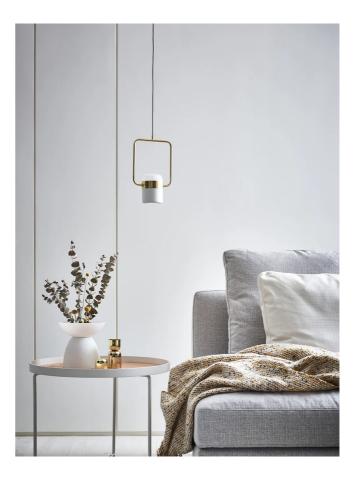

## Ling Pendant

by Hui Lun Li

The Ling Pendant is inspired by the iconic patterned metalfences which were constructed around balconies and windows in early Taiwan. Matt brass metal rings elegantly compliment a white frosted glass shade for a unique contemporary look. Interior reflectors soften the embedded LED light source for ambient illumination, with built-in dimmable driver and adjustable shade for added versatility. Available in vertical or horizontal versions.