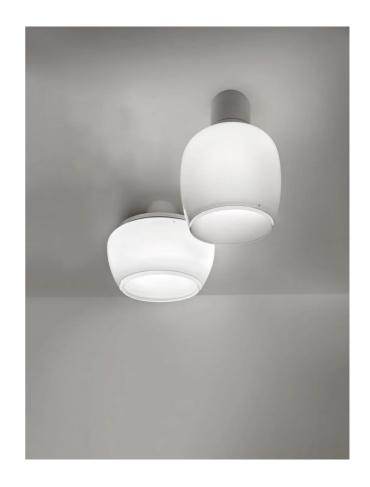

## Implode Ceiling Light

by Gregorio Spini

A collection which represents the illusion of a surface created by the implosion of a volume. Implode is made up of a gradation of multiple layers of white and transparent hand blown Italian Murano glass. Ceiling light available in two sizes. Design by Gregorio Spini for Vistosi.