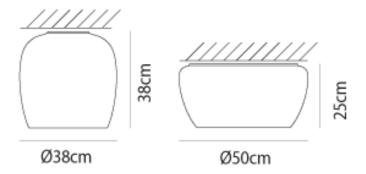

| Designer     | Gregorio Spini |
|--------------|----------------|
| Supplier     | Vistosi        |
| Country      | Italy          |
| SKU          | VI PL/IMPLODE  |
| Warranty     | 12 months      |
| Size Options | 38cm, 50cm     |

Product Dimensions