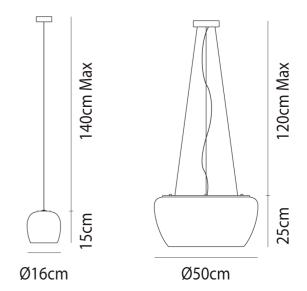

**Product Dimensions** 

| Designer     | Gregorio Spini |
|--------------|----------------|
| Supplier     | Vistosi        |
| Country      | Italy          |
| SKU          | VI S/IMPLODE   |
| Warranty     | 12 months      |
| Size Options | 16cm, 50cm     |
|              |                |