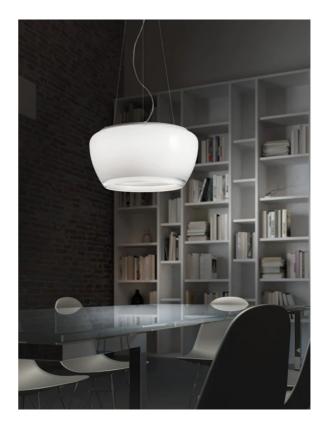

## Implode Suspension Pendant

by Gregorio Spini

A collection which represents the illusion of a surface created by the implosion of a volume. Implode is made up of a gradation of multiple layers of white and transparent hand blown Italian Murano glass. Pendant light available in 2 sizes. Design by Gregorio Spini for Vistosi.