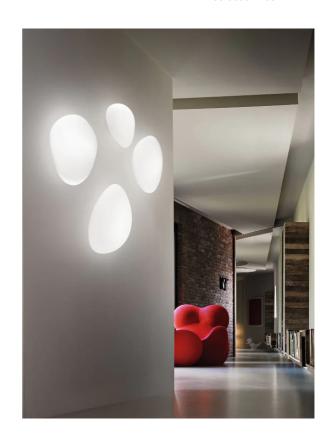

## **Neochic Wall Ceiling**

by Chiaramonte & Marin

The Neochic collection is inspired by the natural effect that water and wind make on stone. The versatile fitting can be installed on ceilings or walls, while it's unique and simple form of smooth gradients compliments a contemporary setting. Made of mouth blown glass with matt white finish. Available in a variety of sizes. Design by Chiaromonte & Marin for Vistosi.

| Designer     | Chiaramonte & Marin |
|--------------|---------------------|
| Supplier     | Vistosi             |
| Country      | Italy               |
| SKU          | VI PL/NEOCHIC       |
| Warranty     | 12 months           |
| Size Options | G, M, P, R          |