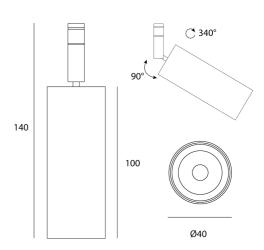

o@studioitalia.com.au 03 9690 4155

## Penne 12V Mini LED Track Light

by

Penne 12v Mini Track light available in black or white finish. CREE 12v LED, 3000k, 600lm, CRI 90, 6.3w with 40 degree beam spread. Adjustable to a 90 degree with 340 degree rotation. Flicker free. The compact size and adjustability of the Penne track light makes it ideal for retail and gallery installations. Please note that the Penne is only mountable on 12V track.



| Supplier       | Studio Italia                    |
|----------------|----------------------------------|
| Country        | China                            |
| SKU            | GG TK/PENNE/12V                  |
| Warranty       | 2yr commercial / 3yr residential |
| Finish Options | Black, White                     |

## **Product Dimensions**