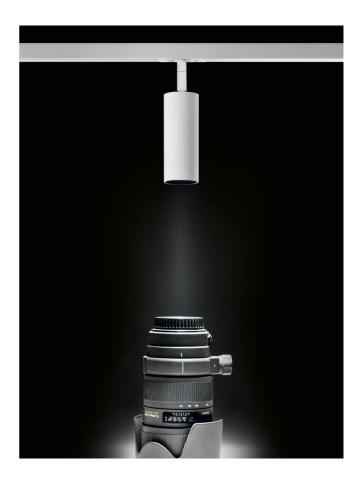

## Penne 12V Mini LED Track Light

by

Penne 12v Mini Track light available in black or white finish. CREE 12v LED, 3000k, 600lm, CRI 90, 6.3w with 40 degree beam spread. Adjustable to a 90 degree with 340 degree rotation. Flicker free. The compact size and adjustability of the Penne track light makes it ideal for retail and gallery installations. Please note that the Penne is only mountable on 12V track.