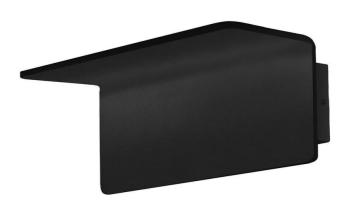

## Mosta Wall Light

by

Mosta surface mounted LED wall light providing indirect illumination. Equipped with 17W sharp boost LED with 1700lm output. Dimmable. The simple curved design makes Mosta ideal for contemporary spaces. Available in black or brushed brass finish.