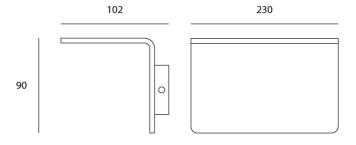

## Studio Italia

Trade Warehouse

12 Thomas St, Yarraville VIC 3013 info@studioitalia.com.au 03 9690 4155

## Mosta Wall Light

by

Mosta surface mounted LED wall light providing indirect illumination. Equipped with 17W sharp boost LED with 1700lm output. Dimmable. The simple curved design makes Mosta ideal for contemporary spaces. Available in black or brushed brass finish.



| Supplier       | Studio Italia                    |
|----------------|----------------------------------|
| Country        | China                            |
| SKU            | CG A/MOSTA/17W                   |
| Warranty       | 2yr commercial / 3yr residential |
| Finish Options | Black, Sand Gold, White          |

## **Product Dimensions**