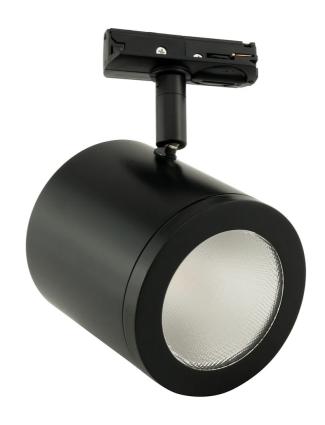

## Moba Track Spotlight

by

A simple cylindrical track fitting with built in LED and horizontal and vertical adjustability. Available in dimmable or non-dimmable versions. Black finish.

| Supplier                               | Studio Italia                    |
|----------------------------------------|----------------------------------|
| Country                                | China                            |
| SKU                                    | CG TK/MOBA                       |
| Warranty                               | 2yr commercial / 3yr residential |
| Finish Options                         | Black, White                     |
| Version Options Dimmable, Non-Dimmable |                                  |