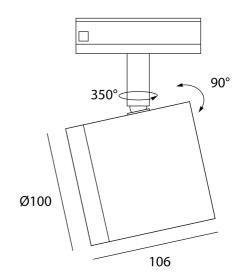

info@studioitalia.com.au 03 9690 4155

## Moba Track Spotlight

by

A simple cylindrical track fitting with built in LED and horizontal and vertical adjustability. Available in dimmable or non-dimmable versions. Black finish.



| Supplier                               | Studio Italia                    |
|----------------------------------------|----------------------------------|
| Country                                | China                            |
| SKU                                    | CG TK/MOBA                       |
| Warranty                               | 2yr commercial / 3yr residential |
| Finish Options                         | Black, White                     |
| Version Options Dimmable, Non-Dimmable |                                  |

## Product Dimensions