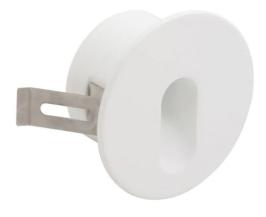

## Corner Step Light

by Studio Italia

Recessed LED step light. Equipped with a 2W CREE LED with 160lm output. Supplied with non-dimmable driver. Aluminium construction and available in powder coated white or matt bronze finish.