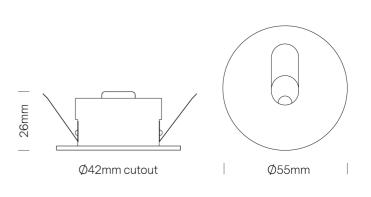

## Studio Italia

Trade Warehouse 12 Thomas St, Yarraville VIC 3013 info@studioitalia.com.au 03 9690 4155

## Corner Step Light

by Studio Italia

Recessed LED step light. Equipped with a 2W CREE LED with 160lm output. Supplied with non-dimmable driver. Aluminium construction and available in powder coated white or matt bronze finish.



| Designer       | Studio Italia                    |
|----------------|----------------------------------|
| Supplier       | Studio Italia                    |
| Country        | China                            |
| SKU            | AC CORNER/2W                     |
| Warranty       | 2yr commercial / 3yr residential |
| Finish Options | Matte Bronze, White              |



**Product Dimensions**