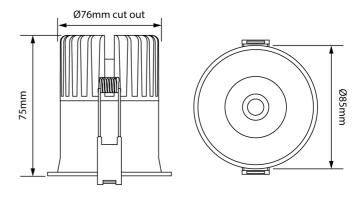

ghly functional downlights at an excellent price point. Sola 85mm is equipped with a 12W COB LED chip with 38 degree beam spread, IP32, dimmable. Aluminum construction with white finish. Ideal for commercial applications with bulk quantities available.



| Supplier                                       | Studio Italia                    |
|------------------------------------------------|----------------------------------|
| Country                                        | China                            |
| SKU                                            | AC SOLA/12W/85/WH                |
| Warranty                                       | 2yr commercial / 3yr residential |
| Version Options 38 degree beam, 60 degree beam |                                  |

## **Product Dimensions**