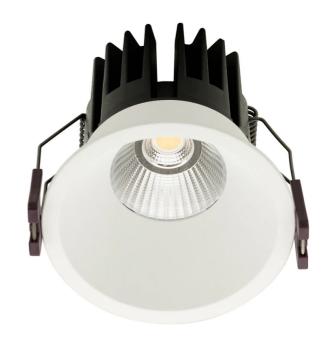

## Sola Series 85mm Downlight

by

Sola Series is a collection of highly functional downlights at an excellent price point. Sola 85mm is equipped with a 12W COB LED chip with 38 degree beam spread, IP32, dimmable. Aluminum construction with white finish. Ideal for commercial applications with bulk quantities available.