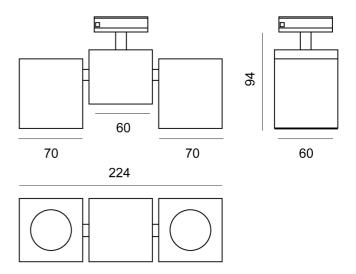

## **Trade Warehouse**

12 Thomas St, Yarraville VIC 3013 info@studioitalia.com.au 03 9690 4155

## Squad Double Track Spot

by Studio Italia

Squad Double is an adjustable track spot. Symmetrical design for universal applications. Made from extruded aluminium and equipped with 2 x GU10 35W (Max) LED or halogen globes for direct illumination. Compatible with single circuit track.



| Designer       | Studio Italia |
|----------------|---------------|
| Supplier       | Studio Italia |
| Country        | China         |
| SKU            | CG TK/SQUAD/2 |
| Warranty       | 12 months     |
| Finish Options | Black, White  |

## Product Dimensions