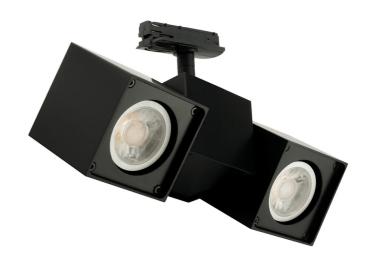

## Squad Double Track Spot

by Studio Italia

Squad Double is an adjustable track spot. Symmetrical design for universal applications. Made from extruded aluminium and equipped with 2 x GU10 35W (Max) LED or halogen globes for direct illumination. Compatible with single circuit track.