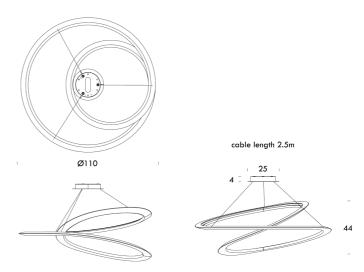

downlight in 2700K or 3000K.



| Designer        | Arihiro Miyake                                                         |
|-----------------|------------------------------------------------------------------------|
| Supplier        | Nemo                                                                   |
| Country         | Italy                                                                  |
| SKU             | NE S/KEPLER                                                            |
| Warranty        | 2yr commercial / 3yr residential                                       |
| Finish Options  | Black, Gold, White                                                     |
| Version Options | Downlight - 2700K, Downlight - 3000K, Uplight - 2700K, Uplight - 3000K |

## Product Dimensions