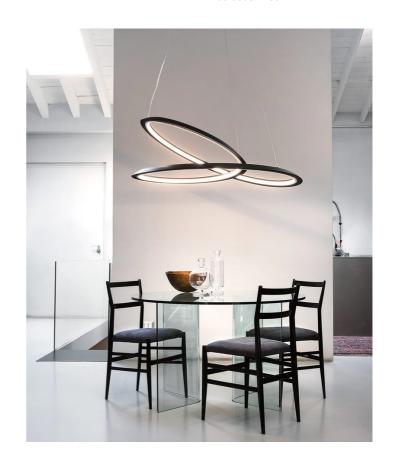

## Kepler Pendant

by Arihiro Miyake

Designed by Arihiro Miyake for NEMO, the Kepler LED pendant light is defined by harmonious lines and smooth geometric curves. The endless line is created by a 3-dimensional deformation process inspired by the Moebius strip, producing a widespread ambient light. Available in matt black, white, or painted gold finish as uplight or downlight in 2700K or 3000K.