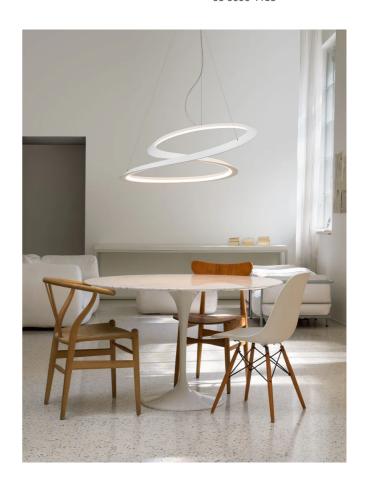

## Kepler Minor Pendant

by Arihiro Miyake

A smaller version of the Kepler pendant from NEMO. Suspension lamp in powder coated extruded aluminum. The endless line is created by a 3-dimensional deformation process inspired by the Moebius strip.