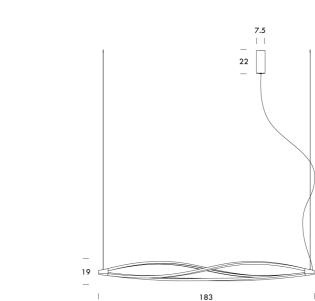

## Studio Italia

Trade Warehouse

12 Thomas St, Yarraville VIC 3013 info@studioitalia.com.au 03 9690 4155

## In the Wind Horizontal Pendant

by Arihiro Miyake

Designer

Supplier

Country

Warranty

SKU

Arihiro Miyake

Finish Options Black, Gold, Titan Grey, White

Version Options 2700K, 3000K

**NE S/INTHEWIND/HORIZONTAL** 

2yr commercial / 3yr residential

Nemo

Italy

Pendant lamps for a warm and widespread LED lighting. The structure is manufactured through a technology of torsion and misalignment of the aluminium extruded bar, expressly studied by Nemo. It allows a 360 degree LED emission. Terminal parts are in die-casted aluminium. Diffusers are in opal metacrylate. The lamps are available in matt white, matt black, titan grey and matt gold.



**Product Dimensions**