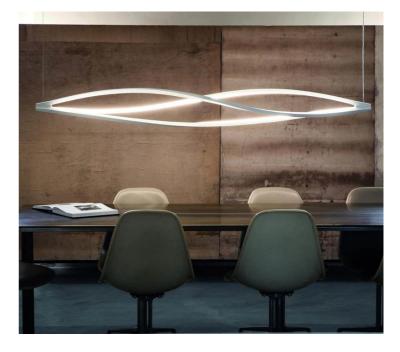

## In the Wind Horizontal Pendant

by Arihiro Miyake

Designer

Supplier

Country

Warranty

SKU

Arihiro Miyake

Finish Options Black, Gold, Titan Grey, White

Version Options 2700K, 3000K

**NE S/INTHEWIND/HORIZONTAL** 

2yr commercial / 3yr residential

Nemo

Italy

Pendant lamps for a warm and widespread LED lighting. The structure is manufactured through a technology of torsion and misalignment of the aluminium extruded bar, expressly studied by Nemo. It allows a 360 degree LED emission. Terminal parts are in die-casted aluminium. Diffusers are in opal metacrylate. The lamps are available in matt white, matt black, titan grey and matt gold.