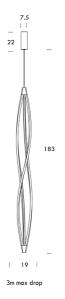

ded bar, expressly studied by Nemo. It allows a 360 degree LED emission. Terminal parts are in die-casted aluminium. Diffusers are in opal metacrylate. The lamps are available in matt white, matt black, titan grey and matt gold.



| Designer                     | Arihiro Miyake                   |
|------------------------------|----------------------------------|
| Supplier                     | Nemo                             |
| Country                      | Italy                            |
| SKU                          | NE S/INTHEWIND/VERTICAL          |
| Warranty                     | 2yr commercial / 3yr residential |
| Finish Options               | Black, Gold, Titan Grey, White   |
| Version Options 2700K, 3000K |                                  |

## Product Dimensions