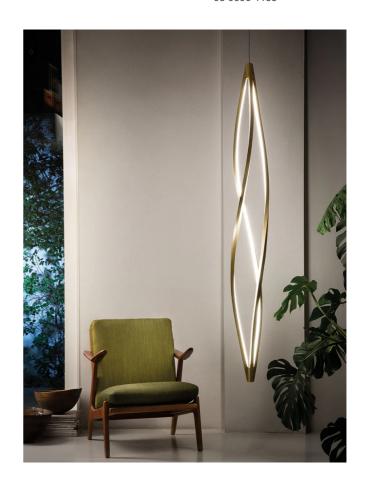

## In The Wind Vertical Pendant

by Arihiro Miyake

Pendant lamps for a warm and widespread LED lighting. The structure is manufactured through a technology of torsion and misalignment of the aluminium extruded bar, expressly studied by Nemo. It allows a 360 degree LED emission. Terminal parts are in die-casted aluminium. Diffusers are in opal metacrylate. The lamps are available in matt white, matt black, titan grey and matt gold.

| Designer                     | Arihiro Miyake                   |
|------------------------------|----------------------------------|
| Supplier                     | Nemo                             |
| Country                      | Italy                            |
| SKU                          | NE S/INTHEWIND/VERTICAL          |
| Warranty                     | 2yr commercial / 3yr residential |
| Finish Options               | Black, Gold, Titan Grey, White   |
| Version Options 2700K, 3000K |                                  |