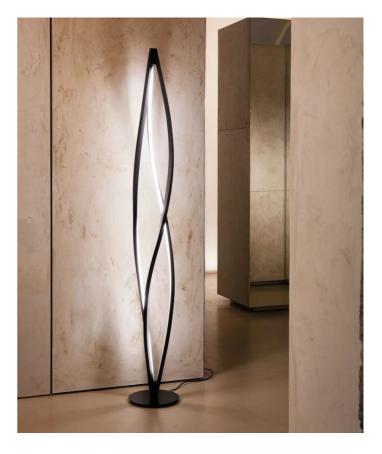

## In the Wind Floor Lamp

## by Arihiro Miyake

Designer

Featuring an organic design highlighted by graceful curves and symmetry, In the Wind represents a new form in the evolution of LED technology. Its body is manufactured through a process of torsion and misalignment of an aluminum extruded bar, allowing full 360 degree illumination. In the Wind is perfect for use over in modern living rooms and bedrooms, and is also suitable for hospitality and commercial settings. In the Wind's structure is composed of die-casted aluminium, while its diffusers are made of opal metacrylate.