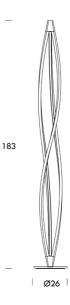

Product Dimensions

| Supplier                     | Nemo                             |
|------------------------------|----------------------------------|
| Country                      | Italy                            |
| SKU                          | NE PT/INTHEWIND                  |
| Warranty                     | 2yr commercial / 3yr residential |
| Finish Options               | Black, Gold, Titan Grey, White   |
| Version Options 2700K, 3000K |                                  |