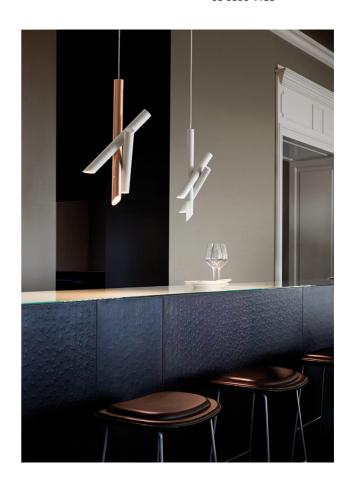

## **Tubes 3 Pendant**

by Charles Kalpakian

Simple and elegant, this aluminium pendant lamp provides a warm diffused illumination via three LEDs. Two adjustable tubes fix to the central tube, creating a floating effect. Diffusers in opal polycarbonate. Dimmable.