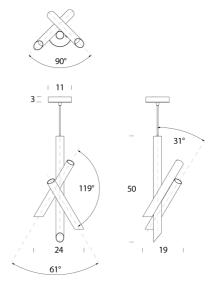

e

12 Thomas St, Yarraville VIC 3013 info@studioitalia.com.au 03 9690 4155

## **Tubes 3 Pendant**

by Charles Kalpakian

Simple and elegant, this aluminium pendant lamp provides a warm diffused illumination via three LEDs. Two adjustable tubes fix to the central tube, creating a floating effect. Diffusers in opal polycarbonate. Dimmable.



| Designer       | Charles Kalpakian                |
|----------------|----------------------------------|
| Supplier       | Nemo                             |
| Country        | Italy                            |
| SKU            | NE S/TUBES/3                     |
| Warranty       | 2yr commercial / 3yr residential |
| Finish Options | Black, White, White + Copper     |
|                |                                  |

## Product Dimensions