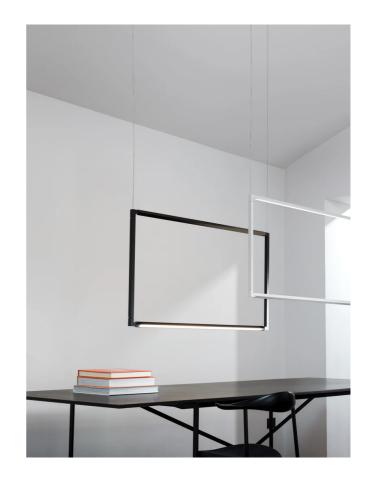

## Spigolo Vertical Pendant

by Studiocharlie

The SPIGOLO design is based on an extruded and tubular aluminium structure, connected with moulded ABS joints. Thanks to the joints, enabling the profiles to house LED sources, one can rotate 360 degrees in order to produce a directional direct or indirect lighting, screened by an opaline diffuser in polycarbonate. The vertical pendant version creates ambience in a versatile and a comfortable way. LED sources are dimmable and with warm tone.