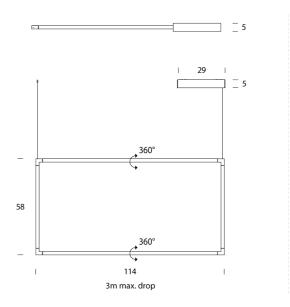

O design is based on an extruded and tubular aluminium structure, connected with moulded ABS joints. Thanks to the joints, enabling the profiles to house LED sources, one can rotate 360 degrees in order to produce a directional direct or indirect lighting, screened by an opaline diffuser in polycarbonate. The vertical pendant version creates ambience in a versatile and a comfortable way. LED sources are dimmable and with warm tone.



| Studiocharlie                    |
|----------------------------------|
| Nemo                             |
| Italy                            |
| NE S/SPIGOLO/VERTICAL            |
| 2yr commercial / 3yr residential |
| Black, White                     |
| s 2700K, 3000K                   |
|                                  |

## **Product Dimensions**