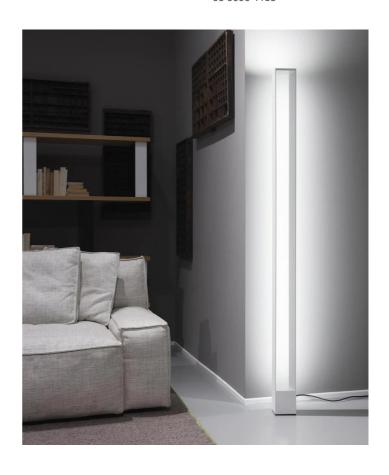

## Tru Floor Lamp

by Roberto Paoli

The TRU floor lamp with body in extruded aluminium, heads and base in die-casted aluminium, diffusers in opal and transparent metacrylate. Structure painted in matt white or black. The uplight LED source gives the uplight warm and diffused flood, while the side LED provides an indirect ambient light. Dimmable, double switching on the cable.