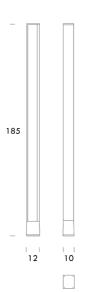

sparent metacrylate. Structure painted in matt white or black. The uplight LED source gives the uplight warm and diffused flood, while the side LED provides an indirect ambient light. Dimmable, double switching on the cable.



| Designer                     | Roberto Paoli                    |
|------------------------------|----------------------------------|
| Supplier                     | Nemo                             |
| Country                      | Italy                            |
| SKU                          | NE PT/TRU                        |
| Warranty                     | 2yr commercial / 3yr residential |
| Finish Options               | Black, Gold, Titan Grey, White   |
| Version Options 2700K, 3000K |                                  |

## **Product Dimensions**