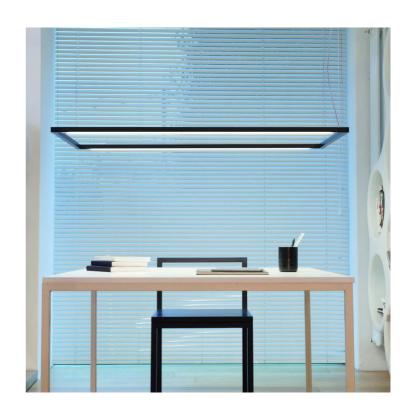

## Spigolo Horizontal Pendant

by Studiocharlie

The SPIGOLO design is based on an extruded and tubular aluminium structure, connected with moulded ABS joints. Thanks to the joints, enabling the profiles to house LED sources, one can rotate 360 degrees in order to produce a directional direct or indirect lighting, screened by an opaline diffuser in polycarbonate. The horizontal pendant version creates ambience in a versatile and a comfortable way. LED sources are dimmable and with warm tone.