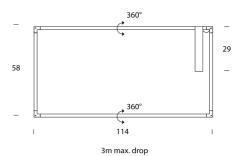

directional direct or indirect lighting, screened by an opaline diffuser in polycarbonate. The horizontal pendant version creates ambience in a versatile and a comfortable way. LED sources are dimmable and with warm tone.



| Designer                     | Studiocharlie                    |
|------------------------------|----------------------------------|
| Supplier                     | Nemo                             |
| Country                      | Italy                            |
| SKU                          | NE S/SPIGOLO/HORIZONTAL          |
| Warranty                     | 2yr commercial / 3yr residential |
| Finish Options               | Black, White                     |
| Version Options 2700K, 3000K |                                  |

## **Product Dimensions**