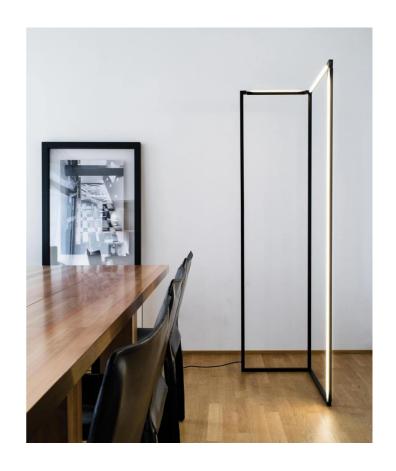

## Spigolo Floor Lamp

by Studiocharlie

The SPIGOLO design is based on an extruded and tubular aluminium structure, connected with moulded ABS joints. Thanks to the joints, enabling the profiles to house LED sources, one can rotate 360 degrees in order to produce a directional direct or indirect lighting, screened by an opaline diffuser in polycarbonate. The floor version is designed as such to provide a virtual divider to ambiences. LED sources are dimmable and with warm tone.