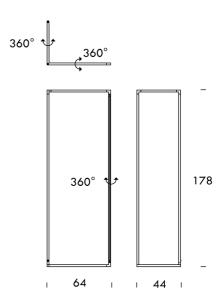

ine diffuser in polycarbonate. The floor version is designed as such to provide a virtual divider to ambiences. LED sources are dimmable and with warm tone.



| Designer                     | Studiocharlie                    |
|------------------------------|----------------------------------|
| Supplier                     | Nemo                             |
| Country                      | Italy                            |
| SKU                          | NE PT/SPIGOLO                    |
| Warranty                     | 2yr commercial / 3yr residential |
| Finish Options               | Black, White                     |
| Version Options 2700K, 3000K |                                  |
|                              |                                  |

## **Product Dimensions**