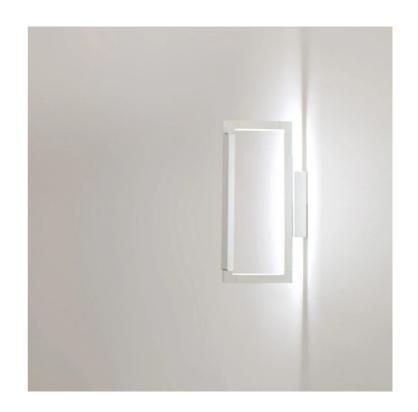

## Spigolo Wall

by Studiocharlie

The SPIGOLO design is based on an extruded and tubular aluminium structure, connected with moulded ABS joints. Thanks to the joints, enabling the profiles to house LED sources, one can rotate 360 degrees in order to produce a directional direct or indirect lighting, screened by an opaline diffuser in polycarbonate. The wall version creates ambience in a versatile and a comfortable way. LED sources are dimmable and with warm tone.

## **Product Dimensions**