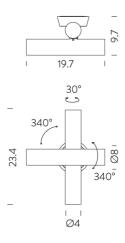

**Product Dimensions** 

| Designer       | Charles Kalpakian                |
|----------------|----------------------------------|
| Supplier       | Nemo                             |
| Country        | Italy                            |
| SKU            | NE A/TUBES/2                     |
| Warranty       | 2yr commercial / 3yr residential |
| Finish Options | Black, White, White + Copper     |