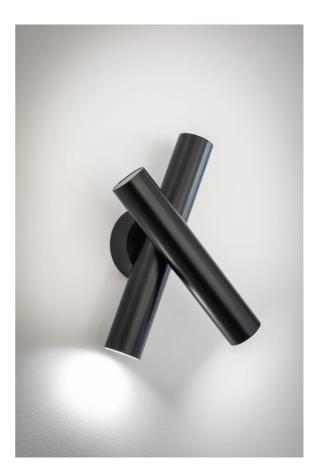

## Tubes 2 Wall Light

by Charles Kalpakian

Designed by Charles Kalpakian, the Tubes 2 wall lamp features a clean contemporary design. Composed of a single cylindrical element in extruded aluminum with embedded LED source. Equipped with an opal polycarbonate lens for warm ambient lighting. TRIAC dimming.