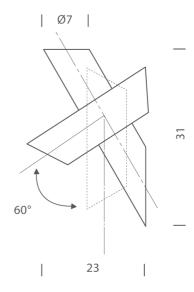

**Tubes Large Wall Light**

by Charles Kalpakian

Designed by Charles Kalpakian, the TUBES LARGE wall lamp features an innovative contemporary design. Wall luminaire composed of two cylindrical elements in extruded aluminum, equipped with an opal polycarbonate lens for a diffused uniform light. The wall mounted element is fixed while floating element is adjust-able by 60 degrees.



| Designer       | Charles Kalpakian                 |
|----------------|-----------------------------------|
| Supplier       | Nemo                              |
| Country        | Italy                             |
| SKU            | NE A/TUBES/LRG                    |
| Warranty       | 2yr commercial / 3yr residential  |
| Finish Options | White, White + Gold, White + Grey |

## **Product Dimensions**