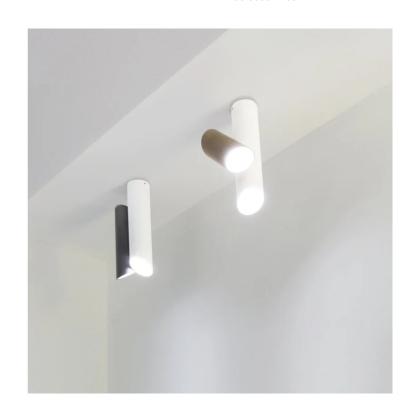

## **Tubes Large Ceiling Light**

by Charles Kalpakian

Designed by Charles Kalpakian, the TUBES LARGE ceiling lamp features an innovative contemporary design. Ceiling luminaire composed of two cylindrical elements in extruded aluminum, equipped with an opal polycarbonate lens for a diffused uniform light. Ceiling element rotates 340 degrees, while the other cylinder can be rotated by 90 degrees.