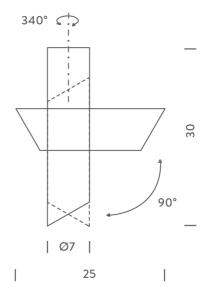

## **Tubes Large Ceiling Light**

by Charles Kalpakian

Designed by Charles Kalpakian, the TUBES LARGE ceiling lamp features an innovative contemporary design. Ceiling luminaire composed of two cylindrical elements in extruded aluminum, equipped with an opal polycarbonate lens for a diffused uniform light. Ceiling element rotates 340 degrees, while the other cylinder can be rotated by 90 degrees.

## **Product Dimensions**