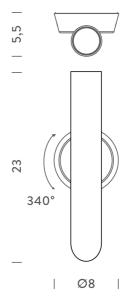

9690 4155

## **Tubes 1 Wall Light**

by Charles Kalpakian

Designed by Charles Kalpakian, the Tubes 1 wall lamp features a clean contemporary design. Composed of a single cylindrical element in extruded aluminum with embedded LED source. Equipped with an opal polycarbonate lens for warm ambient lighting. Tubes 1 offers 340 degrees adjustability to direct the light source. TRIAC dimming.



| Designer       | Charles Kalpakian                |
|----------------|----------------------------------|
| Supplier       | Nemo                             |
| Country        | Italy                            |
| SKU            | NE A/TUBES/1                     |
| Warranty       | 2yr commercial / 3yr residential |
| Finish Options | Black, White, White + Copper     |

## **Product Dimensions**