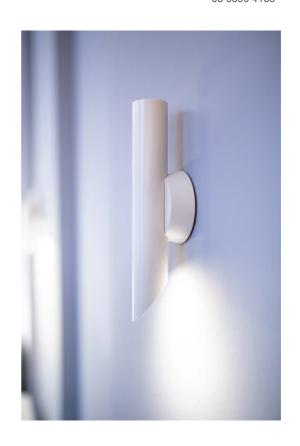

## **Tubes 1 Wall Light**

by Charles Kalpakian

Designed by Charles Kalpakian, the Tubes 1 wall lamp features a clean contemporary design. Composed of a single cylindrical element in extruded aluminum with embedded LED source. Equipped with an opal polycarbonate lens for warm ambient lighting. Tubes 1 offers 340 degrees adjustability to direct the light source. TRIAC dimming.