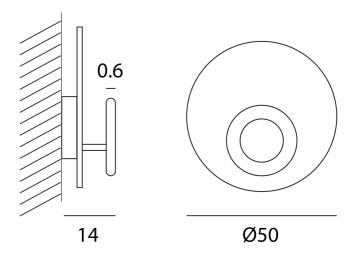

| Designer       | Marco Pagnoncelli                                                                         |
|----------------|-------------------------------------------------------------------------------------------|
| Supplier       | Icone                                                                                     |
| Country        | Italy                                                                                     |
| SKU            | IC A/VERA/50                                                                              |
| Warranty       | 2yr commercial / 3yr residential                                                          |
| Finish Options | Goldleaf + Rust, Goldleaf + White, White + Black,<br>White + Bronzed Copper, White + Rust |

Product Dimensions