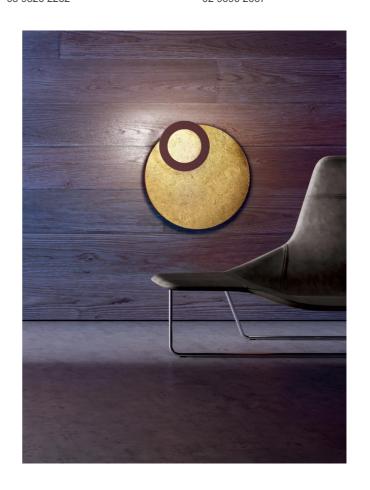

## Vera Large Wall & Ceiling

by Marco Pagnoncelli

The versatile Vera lamp is composed of a large reflective base where a luminous brushed aluminium disc rests. The light disc be manually rotated 360 degrees, allowing the user to customise illumination. Vera is equipped with a high output LED and can be installed as wall or ceiling lamp. Available in a variety of sizes and finishes for any application. The large size and unique design of the Vera is ideal for feature lighting in contemporary spaces.