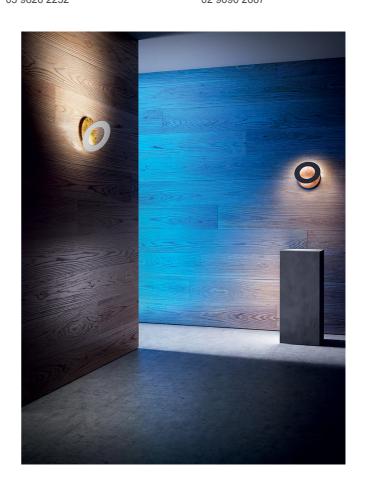

## Vera Wall & Ceiling

by Marco Pagnoncelli

The versatile Vera lamp is composed of a reflective disc where a luminous brushed aluminium ring rests. The light disc be manually adjusted 360 degrees parallel and 90 degrees perpendicular to the wall, providing a wide array of direct or indirect lighting options. Vera is equipped with a high output LED and can be installed as wall or ceiling lamp. Available as 21cm, 26cm, or 31cm version in a variety of finish options. The simple, elegant design of the Vera makes it ideal for contemporary interiors.