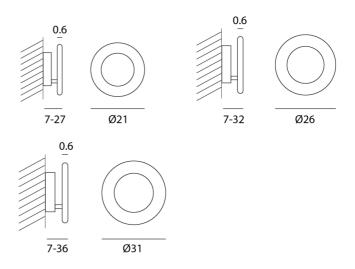

## Vera Wall & Ceiling

by Marco Pagnoncelli

The versatile Vera lamp is composed of a reflective disc where a luminous brushed aluminium ring rests. The light disc be manually adjusted 360 degrees parallel and 90 degrees perpendicular to the wall, providing a wide array of direct or indirect lighting options. Vera is equipped with a high output LED and can be installed as wall or ceiling lamp. Available as 21cm, 26cm, or 31cm version in a variety of finish options. The simple, elegant design of the Vera makes it ideal for contemporary interiors.

| Designer       | Marco Pagnoncelli                                                                                                                                                               |
|----------------|---------------------------------------------------------------------------------------------------------------------------------------------------------------------------------|
| Supplier       | Icone                                                                                                                                                                           |
| Country        | Italy                                                                                                                                                                           |
| SKU            | IC A/VERA                                                                                                                                                                       |
| Warranty       | 2yr commercial / 3yr residential                                                                                                                                                |
| Finish Options | Copperleaf + Black, Goldleaf + Rust, Goldleaf + White, Silverleaf + White, White + Aluminium, White + Black, White + Brass, White + Bronzed Copper, White + Rust, White + White |
| Size Options   | 21cm, 26cm, 31cm                                                                                                                                                                |

## Product Dimensions