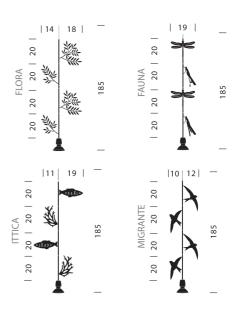

posed to the diffuser. This pendant light is composed of laser cut metal with a porcelain bulb socket. Available in four unique and delightful designs. Made in Italy.



| Designer                                       | Michele de Lucchi                |
|------------------------------------------------|----------------------------------|
| Supplier                                       | Produzione Privata               |
| Country                                        | Italy                            |
| SKU                                            | PP S/FLORA FAUNA ITTICA MIGRANTE |
| Warranty                                       | 12 months                        |
| Version Options Fauna, Flora, Ittica, Migrante |                                  |

## **Product Dimensions**