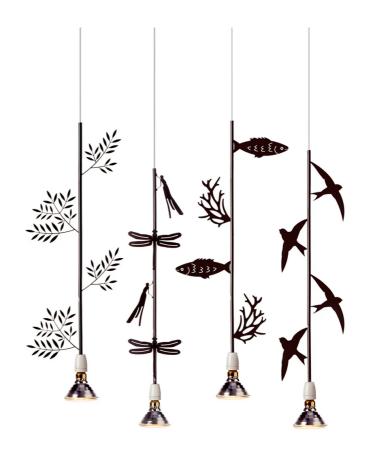

## Flora, Fauna, Ittica & Migrante

by Michele de Lucchi

The Flora, Fauna, Ittica & Migrante pendant light collection from Produzione Privata is inspired by nature and takes the unique approach of re-defining the flex as opposed to the diffuser. This pendant light is composed of laser cut metal with a porcelain bulb socket. Available in four unique and delightful designs. Made in Italy.