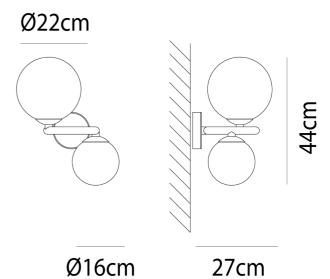

ining of the now modern classic Puppet collection, the Puppet Ring wall light is a new innovation from Romani Saccani Achitetti Associati. In line with the original collection, Puppet Ring incorporates delicate mouth blown crystal diffusers, each imbued with an irregular lined degrade finish which produces a soft cloudy pattern on surrounding surfaces. It's unique "ring" like frame imbues the updated collection with an air of contemporary elegance. Wall light available in brass or black frame with smoke, amber, crystal or white glass diffusers.



### Designer Romani Saccani Architetti Associati Supplier Vistosi Country Italy SKU VI A/PUPPETRING Warranty 12 months **Glass Finish** Amber, Crystal, Mixed, Smoke, White Options Frame Finish Black Nickel, Brass **Options**

Product Dimensions