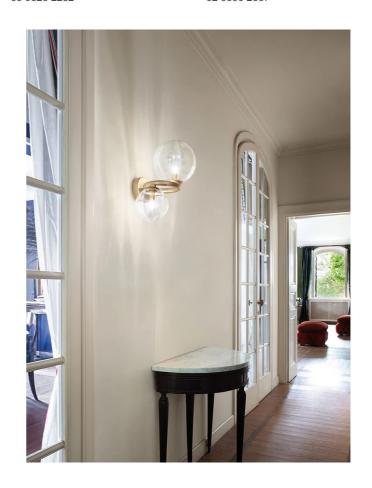

# **Puppet Ring Wall Light**

by Romani Saccani Architetti Associati

A re-imagining of the now modern classic Puppet collection, the Puppet Ring wall light is a new innovation from Romani Saccani Achitetti Associati. In line with the original collection, Puppet Ring incorporates delicate mouth blown crystal diffusers, each imbued with an irregular lined degrade finish which produces a soft cloudy pattern on surrounding surfaces. It's unique "ring" like frame imbues the updated collection with an air of contemporary elegance. Wall light available in brass or black frame with smoke, amber, crystal or white glass diffusers.