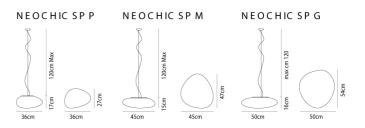

# mondoluce

Melbourne

272 Toorak Rd, South Yarra VIC 3141 melbourne@mondoluce.com 03 9826 2232

### Sydney

439 Crown St, Surry Hills NSW 2010 sydney@mondoluce.com 02 9690 2667

# Neochic Pendant Light

by Chiaramonte & Marin

The Neochic collection is inspired by the natural effect that water and wind make on stone. The pendants unique and simple form of smooth gradients compliments a contemporary setting. Made of mouth blown glass with matt white finish. Available in a variety of sizes. Design by Chiaromonte & Marin for Vistosi.



# Designer Chiaramonte & Marin Supplier Vistosi Country Italy SKU VI S/NEOCHIC Warranty 12 months Size Options G, M, P, R

### Product Dimensions