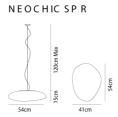

# mondoluce

Melbourne

272 Toorak Rd, South Yarra VIC 3141 melbourne@mondoluce.com 03 9826 2232

### Sydney

439 Crown St, Surry Hills NSW 2010 sydney@mondoluce.com 02 9690 2667

# Neochic Pendant Light

by Chiaramonte & Marin

The Neochic collection is inspired by the natural effect that water and wind make on stone. The pendants unique and simple form of smooth gradients compliments a contemporary setting. Made of mouth blown glass with matt white finish. Available in a variety of sizes. Design by Chiaromonte & Marin for Vistosi.



# Designer Chiaramonte & Marin Supplier Vistosi Country Italy SKU VI S/NEOCHIC Warranty 12 months Size Options G, M, P, R

### Product Dimensions