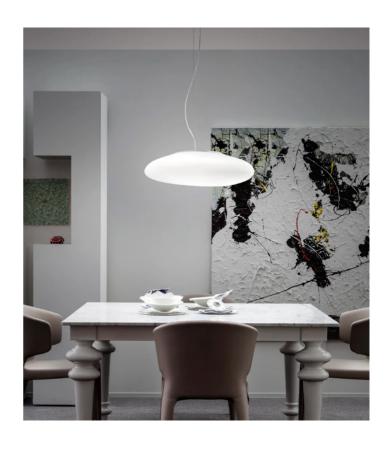

# Neochic Pendant Light

by Chiaramonte & Marin

The Neochic collection is inspired by the natural effect that water and wind make on stone. The pendants unique and simple form of smooth gradients compliments a contemporary setting. Made of mouth blown glass with matt white finish. Available in a variety of sizes. Design by Chiaromonte & Marin for Vistosi.