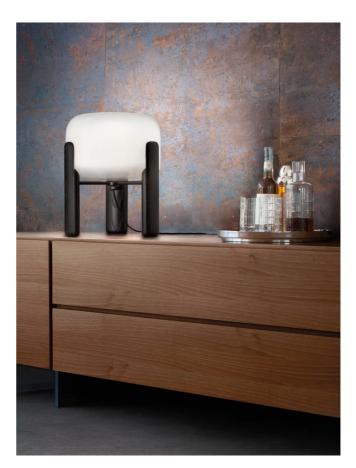

## by Favaretto&Partners

Designed by Favaretto&Partners for Vistosi, the Sata Table Lamp is characterized by the combination of hand blown Murano glass accented with a wooden geometric base upon which the light source rests. The elegant design and beautiful materials make the Sata table lamp perfect for classic or modern spaces where wood tones are the central motif or complimentary accent. Available in white glass with black wood frame or amber glass with natural wood frame. Sata's design is critically acclaimed, having been awarded a GERMAN DESIGN AWARD for 2019 as well as a GOOD DESIGN AWARD in 2017, a global awards program for design excellence run by the Chicago Athenaeum Museum of Architecture and Design.