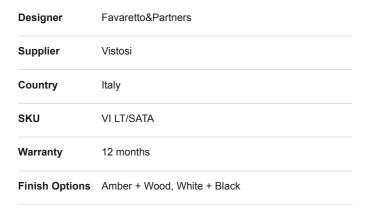

## by Favaretto&Partners

Designed by Favaretto&Partners for Vistosi, the Sata Table Lamp is characterized by the combination of hand blown Murano glass accented with a wooden geometric base upon which the light source rests. The elegant design and beautiful materials make the Sata table lamp perfect for classic or modern spaces where wood tones are the central motif or complimentary accent. Available in white glass with black wood frame or amber glass with natural wood frame. Sata's design is critically acclaimed, having been awarded a GERMAN DESIGN AWARD for 2019 as well as a GOOD DESIGN AWARD in 2017, a global awards program for design excellence run by the Chicago Athenaeum Museum of Architecture and Design.