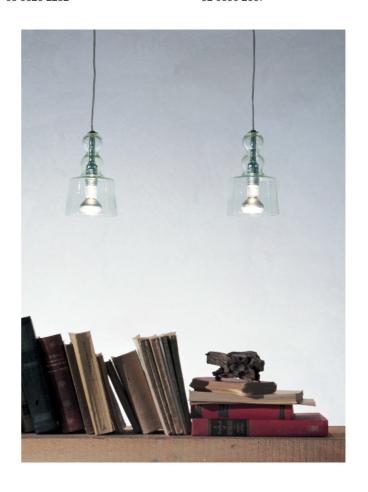

## Acquamiki Pendant

by Michele de Lucchi

Designed by Michele De Lucchi, the Acquamiki is a smaller version of the Aquatinta pendant lamp. Acquamiki has been in production since 1999 and is composed of blown glass and painted metal. The artistry of the glass blowers and the quality of the materials imbue the piece with a unique sophistication. Available in a variety of finishes. Made in Italy.