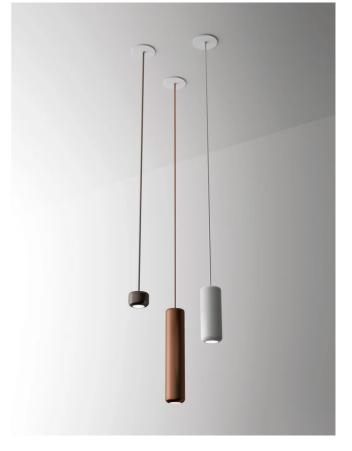

## Urban Mini Pendant

by Dima Loginoff

Mini version of the Urban pendant designed by Dima Loginoff for Axolight. Made from aluminium and available in several colours and sizes. The built-in dimmable LED light source provides a diffused beam via internal reflectors. The minimalist design of the Urban makes it well-suited to cluster installations. Available with surface-mounted or recessed canopy.