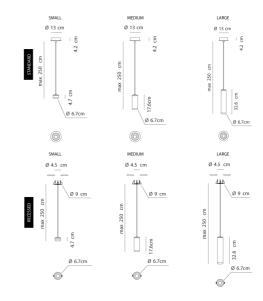

#### Product Dimensions

| Designer        | Dima Loginoff                              |
|-----------------|--------------------------------------------|
| Supplier        | Axo Light                                  |
| Country         | Italy                                      |
| SKU             | AX S/URBAN/MINI                            |
| Warranty        | 2yr commercial / 3yr residential           |
| Finish Options  | Bronze, Nickel, White                      |
| Size Options    | Large, Medium, Small                       |
| Version Options | s Canopy, Recessed Canopy, Standard Canopy |