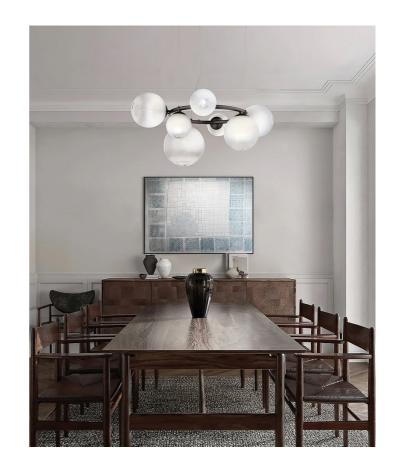

## **Puppet Ring Pendant**

by Romani Saccani Architetti Associati

A re-imagining of the now modern classic Puppet collection, Puppet Ring is a new innovation from Romani Saccani Achitetti Associati. As with the original, Puppet ring incorporates delicate mouth blown crystal diffusers, each imbued with an irregular lined degrade finish which produces a soft cloudy pattern on surrounding surfaces. Puppet ring differs from past designs through it's unique "ring" like frame, imbuing the updated collection with an air of contemporary elegance. Available as 5, 7, or 9 light configuration in a variety of finish option and combinations.

| Designer                | Romani Saccani Architetti Associati |
|-------------------------|-------------------------------------|
| Supplier                | Vistosi                             |
| Country                 | Italy                               |
| SKU                     | VI S/PUPPETRING                     |
| Warranty                | 12 months                           |
| Glass Finish<br>Options | Amber, Crystal, Mixed, Smoke, White |
| Frame Finish<br>Options | Black Nickel, Brass                 |
| Size Options            | 5 Light, 7 Light, 9 Light           |