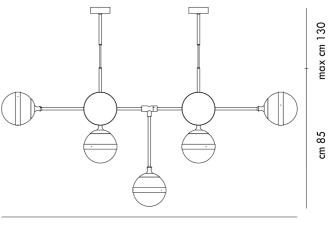

## Peggy 9 Light Pendant

by Hangar Design Group

Designer

Supplier

Country

Warranty

**Finish Options** 

SKU

### Sydney

439 Crown St, Surry Hills NSW 2010 sydney@mondoluce.com 02 9690 2667

**Product Dimensions** 

cm 180