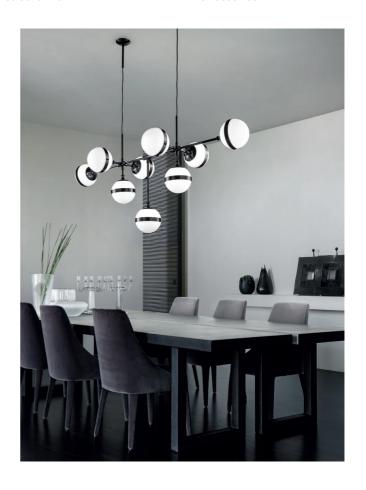

## Peggy 9 Light Pendant

by Hangar Design Group

Designer

Supplier

Country

Warranty

**Finish Options** 

SKU

Peggy 9 Light Pendant from Vistosi. White, blown handmade glass together with the glossy black metal with a lead-effect treatment interpret the polarity between material and finish. Peggy is perfect for feature lighting applications, with an impressive installation in the Museum Cafe at Peggy Guggenheim Museum in Venice. Available in black & white or satin bronze & white finish.