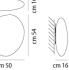

### **Product Dimensions**

| Designer     | Chiaramonte & Marin |
|--------------|---------------------|
| Supplier     | Vistosi             |
| Country      | Italy               |
| SKU          | VI PL/NEOCHIC       |
| Warranty     | 12 months           |
| Size Options | G, M, P, R          |

## NEOCHIC PP R