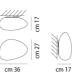

### **Product Dimensions**

| Designer     | Chiaramonte & Marin |
|--------------|---------------------|
| Supplier     | Vistosi             |
| Country      | Italy               |
| SKU          | VI PL/NEOCHIC       |
| Warranty     | 12 months           |
| Size Options | G, M, P, R          |

## NEOCHIC PP P

## NEOCHIC PP M