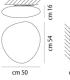

### **Product Dimensions**

| Designer     | Chiaramonte & Marin |
|--------------|---------------------|
| Supplier     | Vistosi             |
| Country      | Italy               |
| SKU          | VI PL/NEOCHIC       |
| Warranty     | 12 months           |
| Size Options | G, M, P, R          |

# NEOCHIC PP G

cm 15 cm 47 cm 45 cm 15