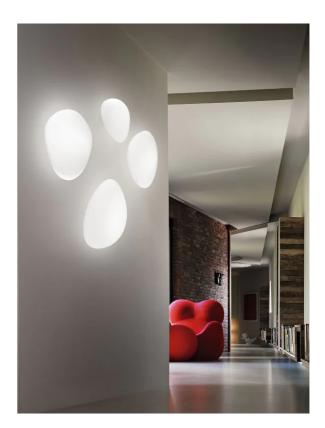

# Neochic Wall Ceiling

### by Chiaramonte & Marin

The Neochic collection is inspired by the natural effect that water and wind make on stone. The versatile fitting can be installed on ceilings or walls, while it's unique and simple form of smooth gradients compliments a contemporary setting. Made of mouth blown glass with matt white finish. Available in a variety of sizes. Design by Chiaromonte & Marin for Vistosi.