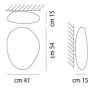

ings or walls, while it's unique and simple form of smooth gradients compliments a contemporary setting. Made of mouth blown glass with matt white finish. Available in a variety of sizes. Design by Chiaromonte & Marin for Vistosi.

### Melbourne

272 Toorak Rd, South Yarra VIC 3141 melbourne@mondoluce.com 03 9826 2232

Sydney 439 Crown St, Surry Hills NSW 2010 sydney@mondoluce.com 02 9690 2667



### **Product Dimensions**

| Designer     | Chiaramonte & Marin |
|--------------|---------------------|
| Supplier     | Vistosi             |
| Country      | Italy               |
| SKU          | VI PL/NEOCHIC       |
| Warranty     | 12 months           |
| Size Options | G, M, P, R          |

## NEOCHIC PP P

## NEOCHIC PP M

# NEOCHIC PP G



cm 15 cm 47 cm 45 cm 15





## NEOCHIC PP R