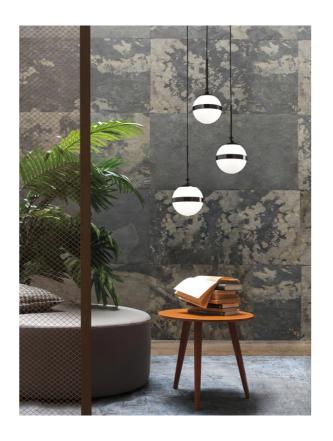

## Peggy Single Pendant

by Hangar Design Group

Interpret the polarity between black and white with a rational and elegant design. A white mouth blown glass sphere is complimented by glossy black metal with a lead-effect treatment for a modernist aesthetic. Designed by Hangar Design Group for Vistosi.

| Designer       | Hangar Design Group          |
|----------------|------------------------------|
| Supplier       | Vistosi                      |
| Country        | Italy                        |
| SKU            | VI S/PEGGY/1                 |
| Warranty       | 12 months                    |
| Finish Options | Black + White, Brass + White |