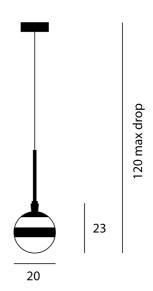

urne@mondoluce.com 03 9826 2232

## Sydney

439 Crown St, Surry Hills NSW 2010 sydney@mondoluce.com 02 9690 2667

## Peggy Single Pendant

by Hangar Design Group

Interpret the polarity between black and white with a rational and elegant design. A white mouth blown glass sphere is complimented by glossy black metal with a lead-effect treatment for a modernist aesthetic. Designed by Hangar Design Group for Vistosi.



| Designer       | Hangar Design Group          |
|----------------|------------------------------|
| Supplier       | Vistosi                      |
| Country        | Italy                        |
| SKU            | VI S/PEGGY/1                 |
| Warranty       | 12 months                    |
| Finish Options | Black + White, Brass + White |

### **Product Dimensions**