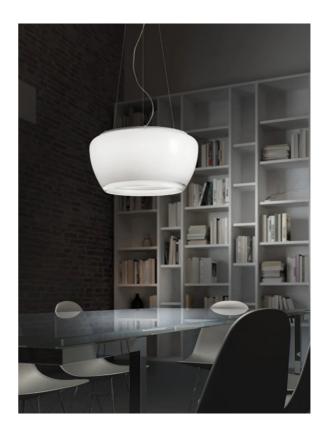

## Implode Suspension Pendant

by Gregorio Spini

A collection which represents the illusion of a surface created by the implosion of a volume. Implode is made up of a gradation of multiple layers of white and transparent hand blown Italian Murano glass. Pendant light available in 2 sizes. Design by Gregorio Spini for Vistosi.