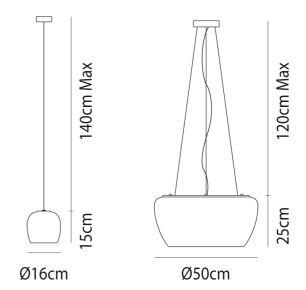

## Melbourne

272 Toorak Rd, South Yarra VIC 3141 melbourne@mondoluce.com 03 9826 2232 Sydney 439 Crown St, Surry Hills NSW 2010 sydney@mondoluce.com 02 9690 2667

**Product Dimensions** 

| Designer     | Gregorio Spini |
|--------------|----------------|
| Supplier     | Vistosi        |
| Country      | Italy          |
| SKU          | VI S/IMPLODE   |
| Warranty     | 12 months      |
| Size Options | 16cm, 50cm     |
|              |                |