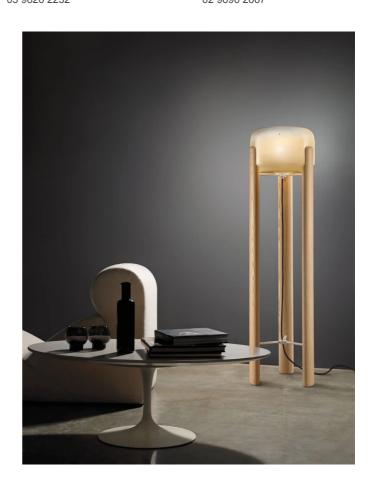

# Sata Floor Lamp

## by Favaretto&Partners

Designed by Favaretto&Partners for Vistosi, the Sata Floor Lamp is characterized by the combination of hand blown Murano glass accented with a wooden geometric base upon which the light source rests. The elegant design and beautiful materials make the Sata floor lamp perfect for classic or modern spaces where wood tones are the central motif or complimentary accent. Available in white glass with black wood frame or amber glass with natural wood frame. Sata's design is critically acclaimed, having been awarded a GERMAN DESIGN AWARD for 2019 as well as a GOOD DESIGN AWARD in 2017, a global awards program for design excellence run by the Chicago Athenaeum Museum of Architecture and Design.