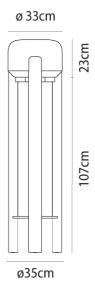

ect for classic or modern spaces where wood tones are the central motif or complimentary accent. Available in white glass with black wood frame or amber glass with natural wood frame. Sata's design is critically acclaimed, having been awarded a GERMAN DESIGN AWARD for 2019 as well as a GOOD DESIGN AWARD in 2017, a global awards program for design excellence run by the Chicago Athenaeum Museum of Architecture and Design.



| Designer       | Favaretto&Partners          |
|----------------|-----------------------------|
| Supplier       | Vistosi                     |
| Country        | Italy                       |
| SKU            | VI PT/SATA                  |
| Warranty       | 12 months                   |
| Finish Options | Amber + Wood, White + Black |

#### **Product Dimensions**