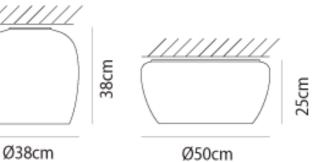

| Designer     | Gregorio Spini |
|--------------|----------------|
| Supplier     | Vistosi        |
| Country      | Italy          |
| SKU          | VI PL/IMPLODE  |
| Warranty     | 12 months      |
| Size Options | 38cm, 50cm     |

**Product Dimensions** 

Sydney

Melbourne

03 9826 2232

melbourne@mondoluce.com