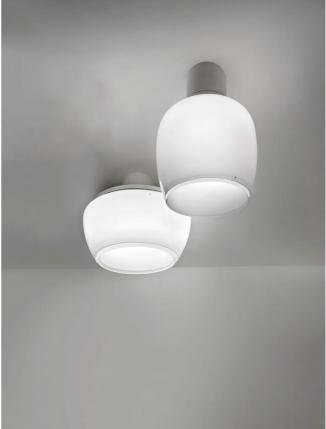

## Implode Ceiling Light

by Gregorio Spini

A collection which represents the illusion of a surface created by the implosion of a volume. Implode is made up of a gradation of multiple layers of white and transparent hand blown Italian Murano glass. Ceiling light available in two sizes. Design by Gregorio Spini for Vistosi.