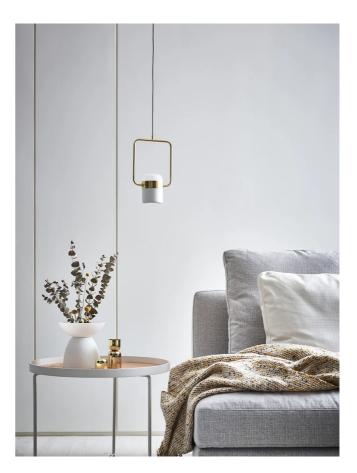

## Ling Pendant

by Hui Lun Li

The Ling Pendant is inspired by the iconic patterned metalfences which were constructed around balconies and windows in early Taiwan. Matt brass metal rings elegantly compliment a white frosted glass shade for a unique contemporary look. Interior reflectors soften the embedded LED light source for ambient illumination, with built-in dimmable driver and adjustable shade for added versatility. Available in vertical or horizontal versions.