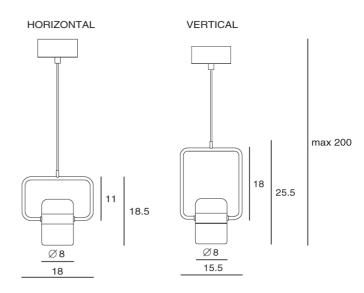

## Ling Pendant

by Hui Lun Li

The Ling Pendant is inspired by the iconic patterned metalfences which were constructed around balconies and windows in early Taiwan. Matt brass metal rings elegantly compliment a white frosted glass shade for a unique contemporary look. Interior reflectors soften the embedded LED light source for ambient illumination, with built-in dimmable driver and adjustable shade for added versatility. Available in vertical or horizontal versions.

## **Product Dimensions**

| Designer                             | Hui Lun Li                       |
|--------------------------------------|----------------------------------|
| Supplier                             | Seed Design                      |
| Country                              | Taiwan                           |
| SKU                                  | SE S/LING                        |
| Warranty                             | 2yr commercial / 3yr residential |
| Version Options Horizontal, Vertical |                                  |