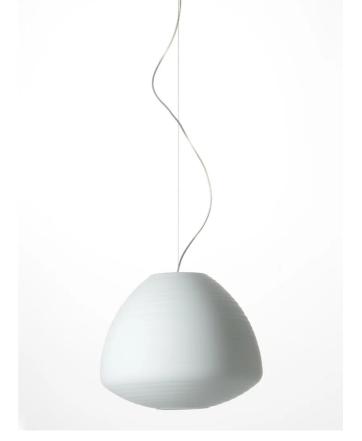

## Perseo Pendant

by Michele de Lucchi

The Perseo pendant is inspired by the look and feel of Japanese paper lanterns. The rounded blown glass diffuser is masterfully crafted with faceted surfaces evoking the sculptural tastes of Isamu Noguchi and his work. Perseo is available in three sizes in satin white or transparent finish. Design by Michele De Lucchi.