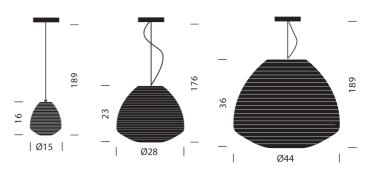

| Designer       | Michele de Lucchi  |
|----------------|--------------------|
| Supplier       | Produzione Privata |
| Country        | Italy              |
| SKU            | PP S/PERSEO        |
| Warranty       | 12 months          |
| Finish Options | Transparent, White |
| Size Options   | 28cm, 44cm         |

Product Dimensions